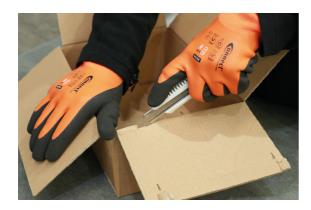

## Thermal Mechanics Gloves - Large

These thermal work gloves have been designed to offer protection against both hot and cold temperatures along with cuts and abrasions, whilst still providing grip in wet and dry conditions. They are latex dipped, with double coated palms and fingers featuring a textured sandy finish for grip, together with 13-gauge brushed acrylic liners for comfort and warmth. They conform to EN388:2016, EN511:2006, and EN407:2004 standards and are supplied in a resealable bag so that they can be kept away from any dirt or contaminates when not in use. They are ideal for anyone that works out in the elements, or in cold and draughty workshop or warehouse, and useful for any number of tasks around the home and garden.

## **Additional Information**

- 1 pair of mechanics thermal work gloves with cutting protection. Stable in performance up to -20C.
- Size: Large (9).
- 13 Gauge terry brushed acrylic liner, latex dipped, palms & fingers are double coated & feature a sandy finish for additional grip.