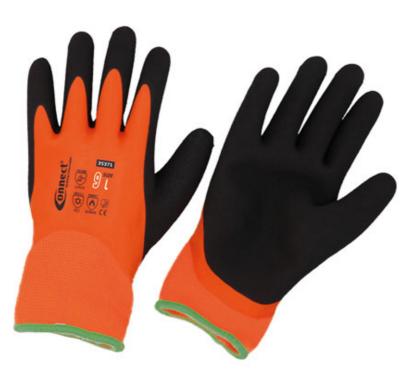

## Thermal Mechanics Gloves - Large

These thermal work gloves have been designed to offer protection against both hot and cold temperatures along with cuts and abrasions, whilst still providing grip in wet and dry conditions. They are latex dipped, with double coated palms and fingers featuring a textured sandy finish for grip, together with 13-gauge brushed acrylic liners for comfort and warmth. They conform to EN388:2016, EN511:2006, and EN407:2004 standards and are supplied in a resealable bag so that they can be kept away from any dirt or contaminates when not in use. They are ideal for anyone that works out in the elements, or in cold and draughty workshop or warehouse, and useful for any number of tasks around the home and garden.

## **Additional Information**

- 1 pair of mechanics thermal work gloves with cutting protection. Stable in performance up to -20C.
- Size: Large (9).
- 13 Gauge terry brushed acrylic liner, latex dipped, palms & fingers are double coated & feature a sandy finish for additional grip.