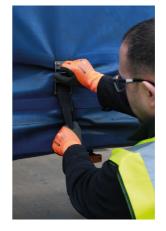

## Thermal Mechanics Gloves - Large

These thermal work gloves have been designed to offer protection against both hot and cold temperatures along with cuts and abrasions, whilst still providing grip in wet and dry conditions. They are latex dipped, with double coated palms and fingers featuring a textured sandy finish for grip, together with 13-gauge brushed acrylic liners for comfort and warmth. They conform to EN388:2016, EN511:2006, and EN407:2004 standards and are supplied in a resealable bag so that they can be kept away from any dirt or contaminates when not in use. They are ideal for anyone that works out in the elements, or in cold and draughty workshop or warehouse, and useful for any number of tasks around the home and garden.

## **Additional Information**

- 1 pair of mechanics thermal work gloves with cutting protection. Stable in performance up to -20C.
- Size: Large (9).
- 13 Gauge terry brushed acrylic liner, latex dipped, palms & fingers are double coated & feature a sandy finish for additional grip.