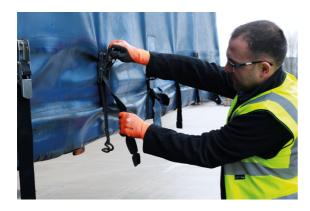

## Thermal Mechanics Gloves - Large

These thermal work gloves have been designed to offer protection against both hot and cold temperatures along with cuts and abrasions, whilst still providing grip in wet and dry conditions. They are latex dipped, with double coated palms and fingers featuring a textured sandy finish for grip, together with 13-gauge brushed acrylic liners for comfort and warmth. They conform to EN388:2016, EN511:2006, and EN407:2004 standards and are supplied in a resealable bag so that they can be kept away from any dirt or contaminates when not in use. They are ideal for anyone that works out in the elements, or in cold and draughty workshop or warehouse, and useful for any number of tasks around the home and garden.