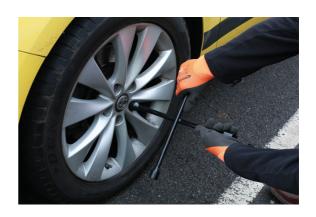

## Thermal Mechanics Gloves - Large

These thermal work gloves have been designed to offer protection against both hot and cold temperatures along with cuts and abrasions, whilst still providing grip in wet and dry conditions. They are latex dipped, with double coated palms and fingers featuring a textured sandy finish for grip, together with 13-gauge brushed acrylic liners for comfort and warmth. They conform to EN388:2016, EN511:2006, and EN407:2004 standards and are supplied in a resealable bag so that they can be kept away from any dirt or contaminates when not in use. They are ideal for anyone that works out in the elements, or in cold and draughty workshop or warehouse, and useful for any number of tasks around the home and garden.

## **Additional Information**

- 1 pair of mechanics thermal work gloves with cutting protection. Stable in performance up to -20C.
- Size: Large (9).
- 13 Gauge terry brushed acrylic liner, latex dipped, palms & fingers are double coated & feature a sandy finish for additional grip.