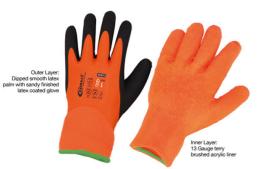

## Thermal Mechanics Gloves - Large

These thermal work gloves have been designed to offer protection against both hot and cold temperatures along with cuts and abrasions, whilst still providing grip in wet and dry conditions. They are latex dipped, with double coated palms and fingers featuring a textured sandy finish for grip, together with 13-gauge brushed acrylic liners for comfort and warmth. They conform to EN388:2016, EN511:2006, and EN407:2004 standards and are supplied in a resealable bag so that they can be kept away from any dirt or contaminates when not in use. They are ideal for anyone that works out in the elements, or in cold and draughty workshop or warehouse, and useful for any number of tasks around the home and garden.

## **Additional Information**

- 1 pair of mechanics thermal work gloves with cutting protection. Stable in performance up to -20C.
- Size: Large (9).
- 13 Gauge terry brushed acrylic liner, latex dipped, palms & fingers are double coated & feature a sandy finish for additional grip.